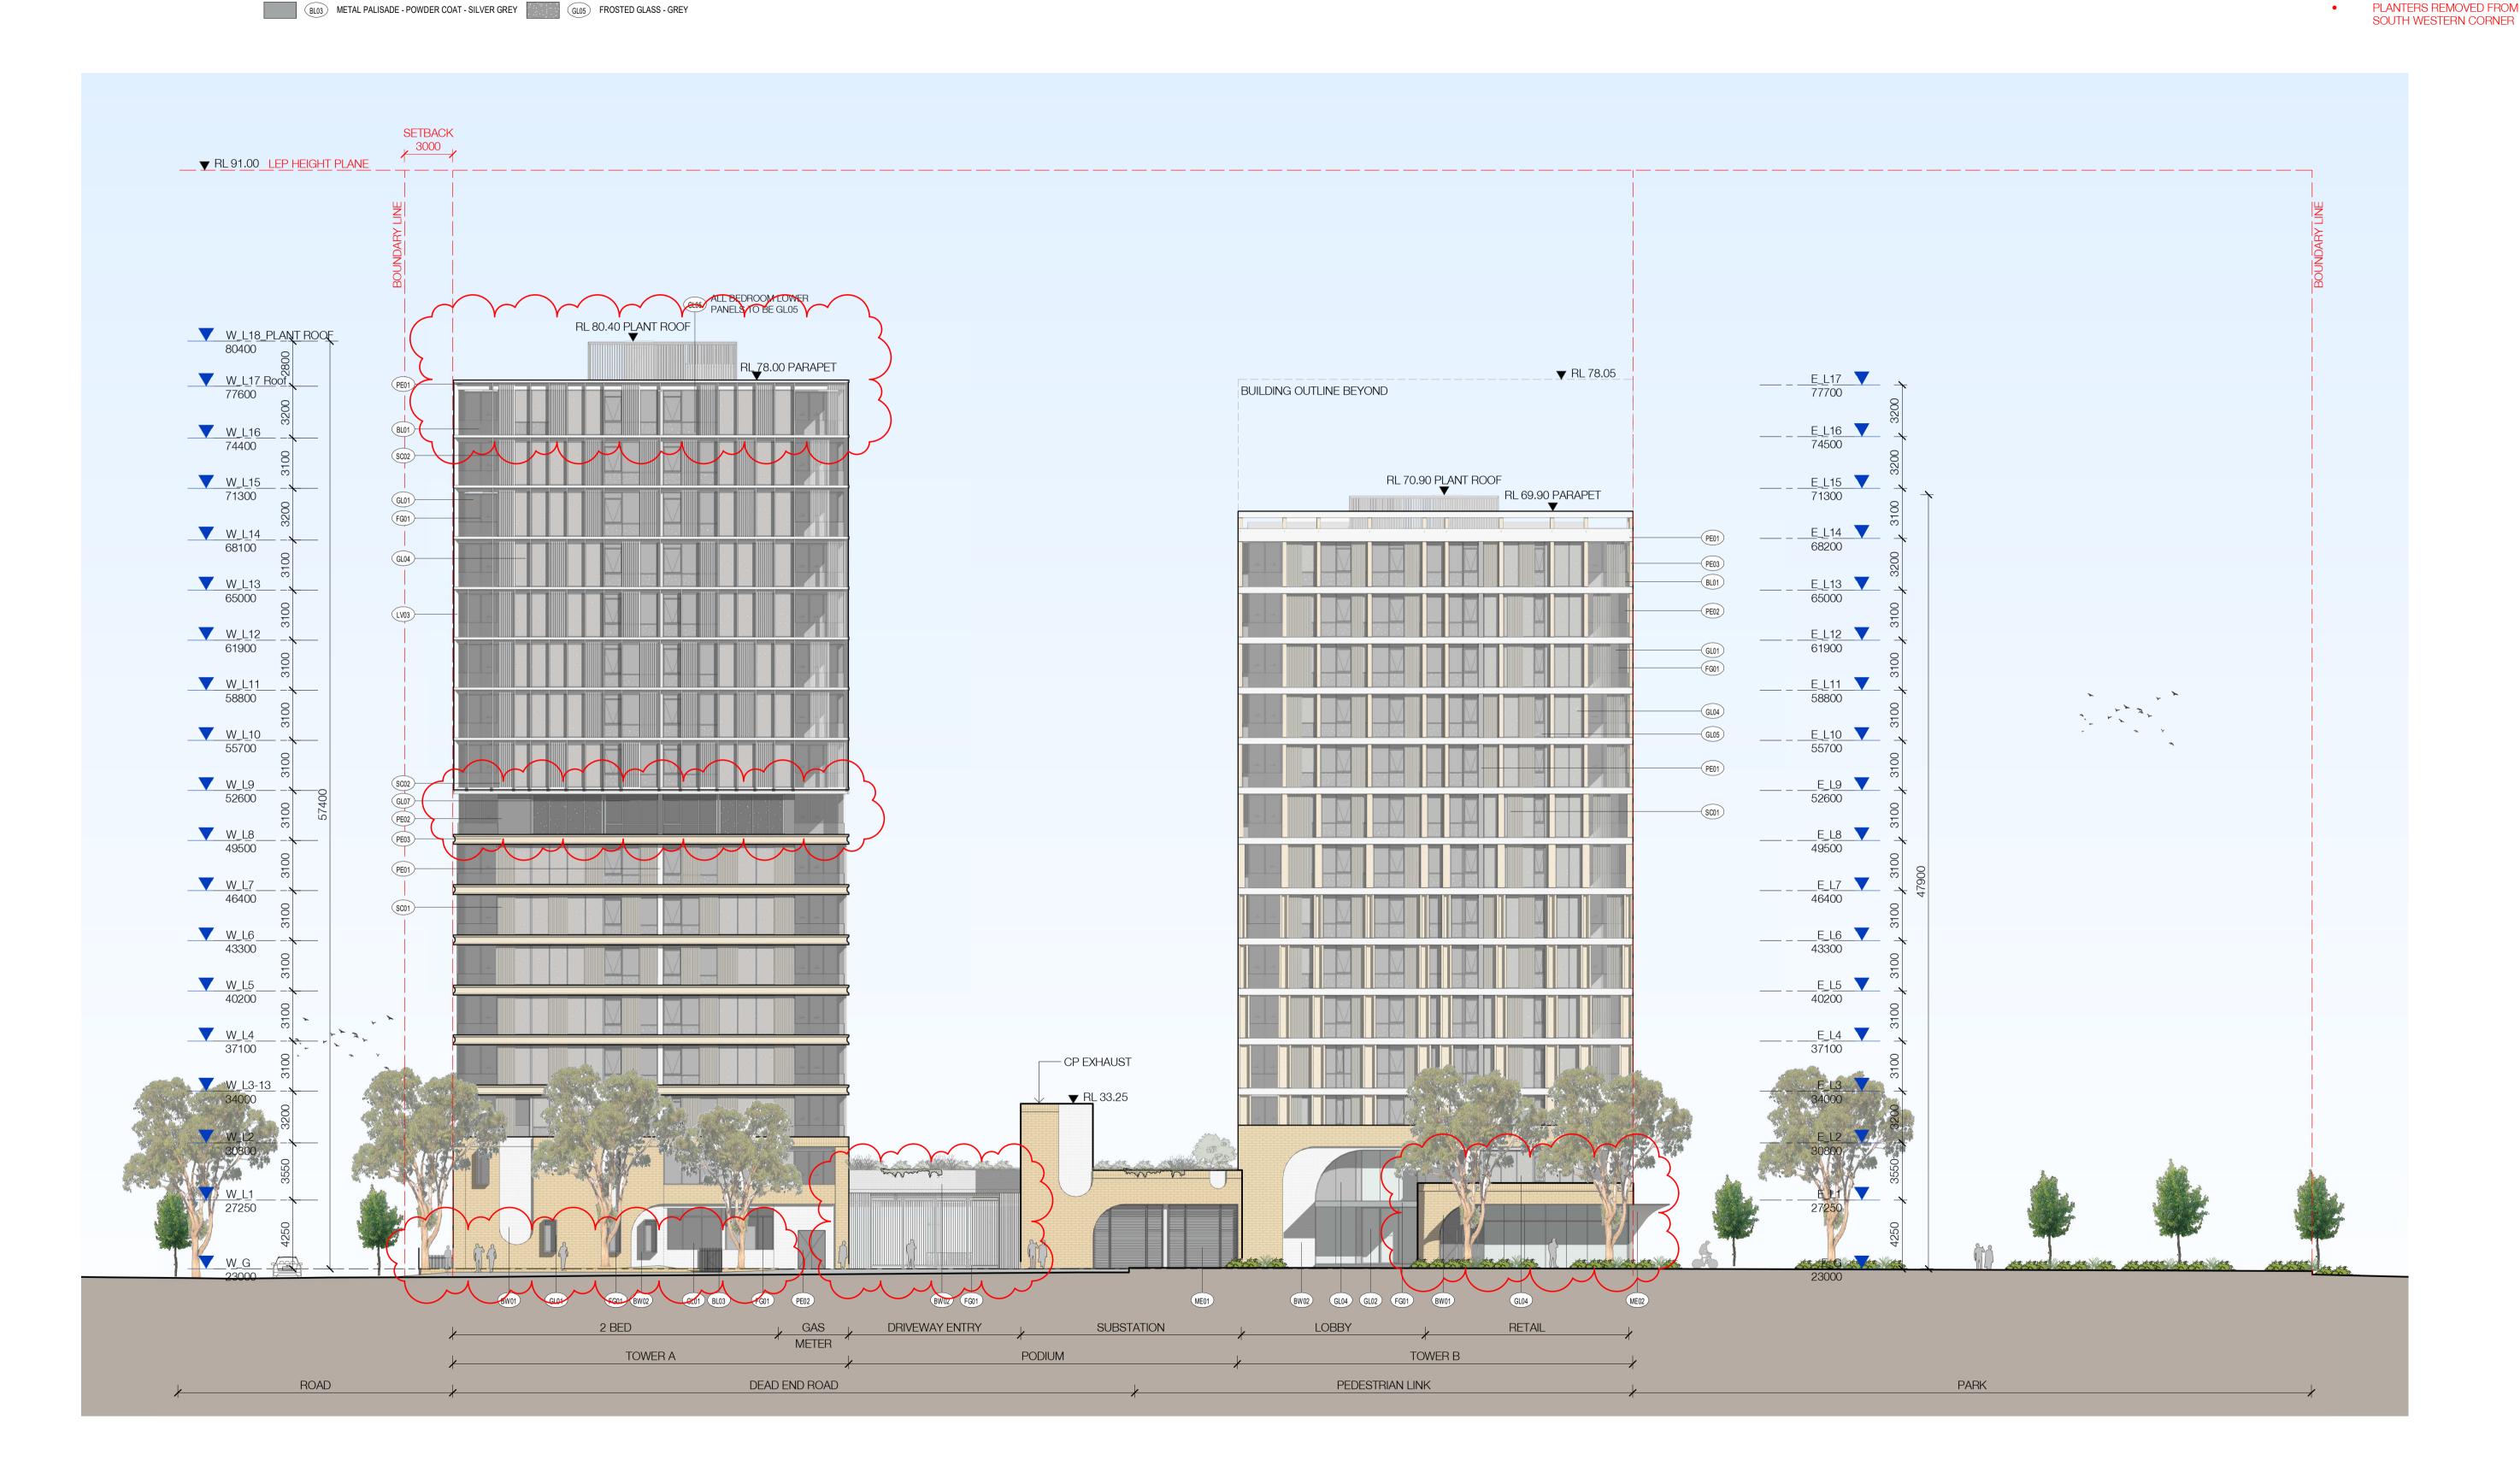

- ROOFTOP TERRACES ADDED TO PENTHOUSES
- REVISED ROOFTOP LEVELS
- RECESSED LEVELS APPLIED DARKER GLASS AND GLAZING SETBACK 150mm
- RETAIL AWNING PROFLE REVISED 'M' LOGO REMOVED FROM GATE PLANTERS REMOVED FROM

BATA PAGEWOOD - LOT E Drawing Name **ELEVATION - SOUTH** Drawing No. DA-0503

JG

NH

Minor changes to form and configuration may be required when drawings are subsequently prepared for design development and/or construction purposes after the grant of development consent. Sheet Size 2021.08.26 1 : 200